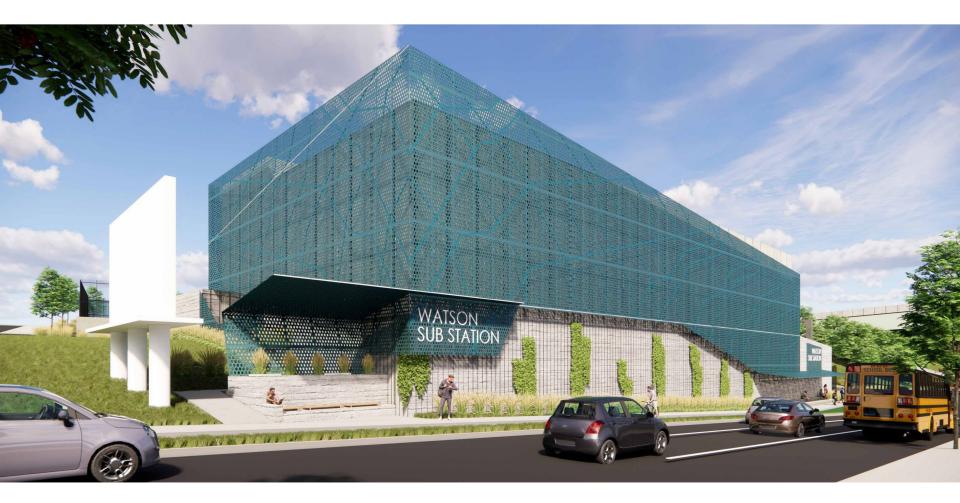

#### Eco Innovation District

DUQUESNE LIGHT CO.

The building shall be equipped with a solar panel array at the rooftop, and "solar trees" located at the NE corner of the site.

Site Analysis

Site Plan - Overview