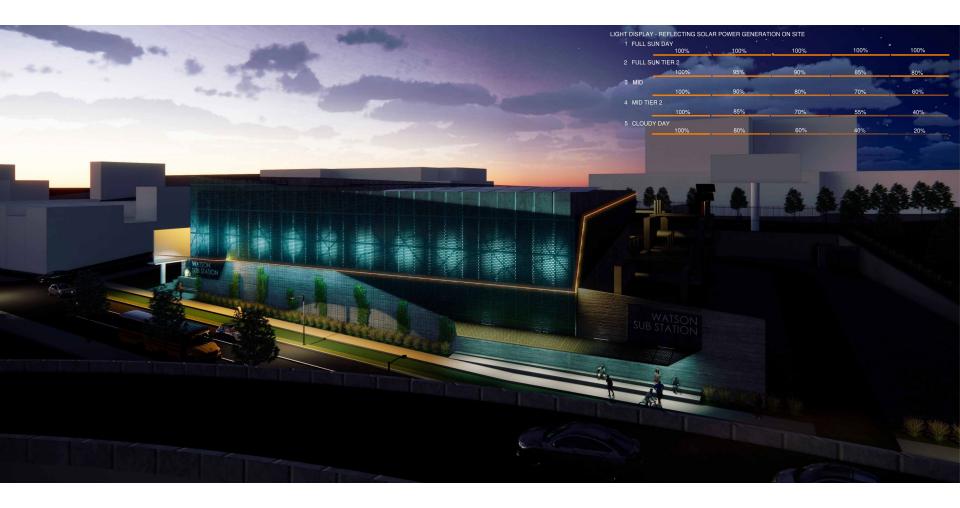

#### Eco Innovation District

DUQUESNE LIGHT CO.

The building shall be equipped with a solar panel array at the rooftop, and "solar trees" located at the NE corner of the site.

Site Analysis

Site Plan - Overview