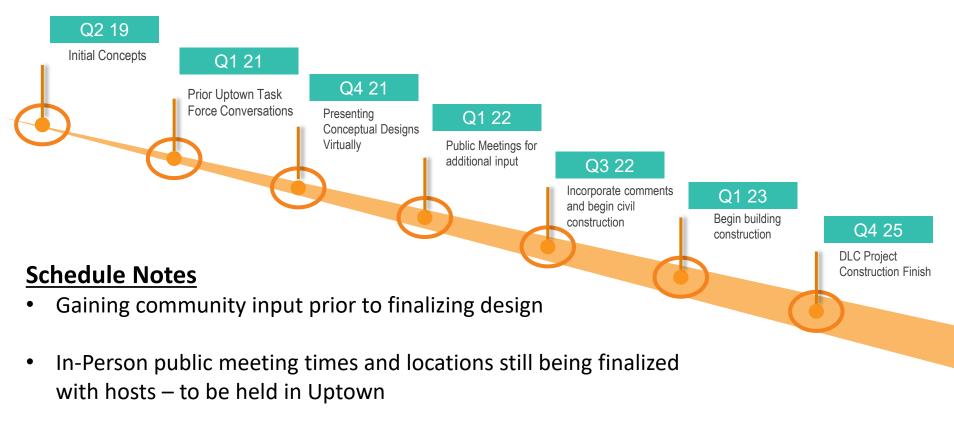

## Watson Substation Timeline

 Some site activity is already occurring connected with upgrades supporting the Port Authority's BRT project.

### Watson Substation Next Steps

- Public Meetings: Q1 22
- Planned Construction Start: Q3 22
- Contacts:

Project Email Address & Website will be finalized and shared following Bid Award

Tim Piette DLC Project Manager