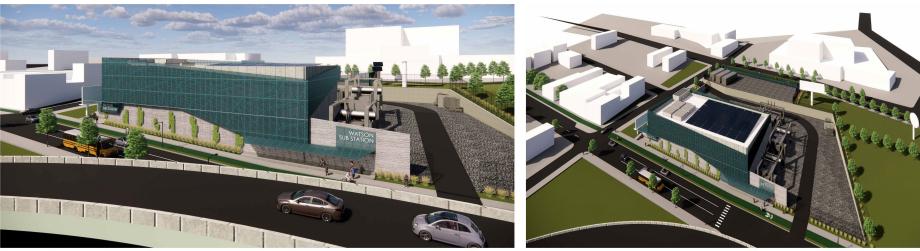

#### Eco Innovation District

DUQUESNE LIGHT CO.

The building shall be equipped with a solar panel array at the rooftop, and "solar trees" located at the NE corner of the site.

Site Analysis

Site Plan - Overview

On Ramp View

Forbes Ave

Forbes SW Corner

Aerial View

Power Uptown – Concept Design

Fifth Ave Views