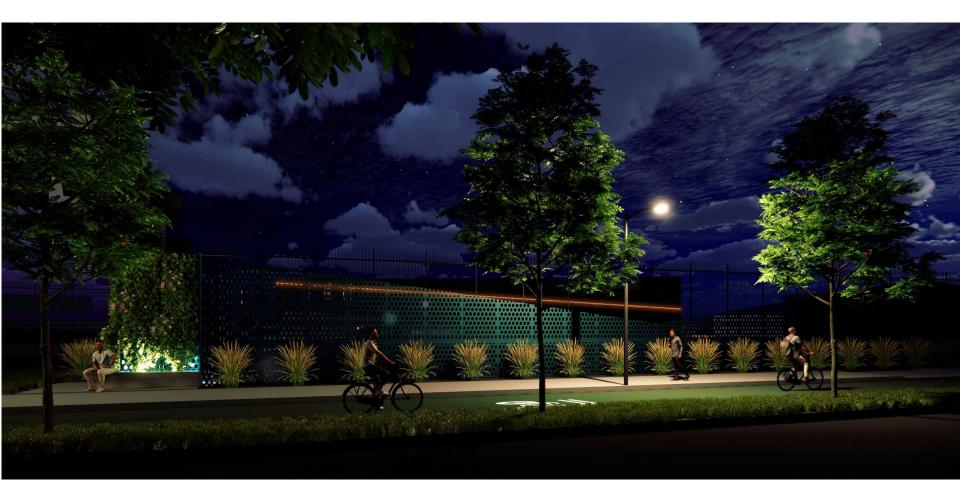

#### Eco Innovation District

DUQUESNE LIGHT CO.

The building shall be equipped with a solar panel array at the rooftop, and "solar trees" located at the NE corner of the site.

Site Analysis

Site Plan - Overview