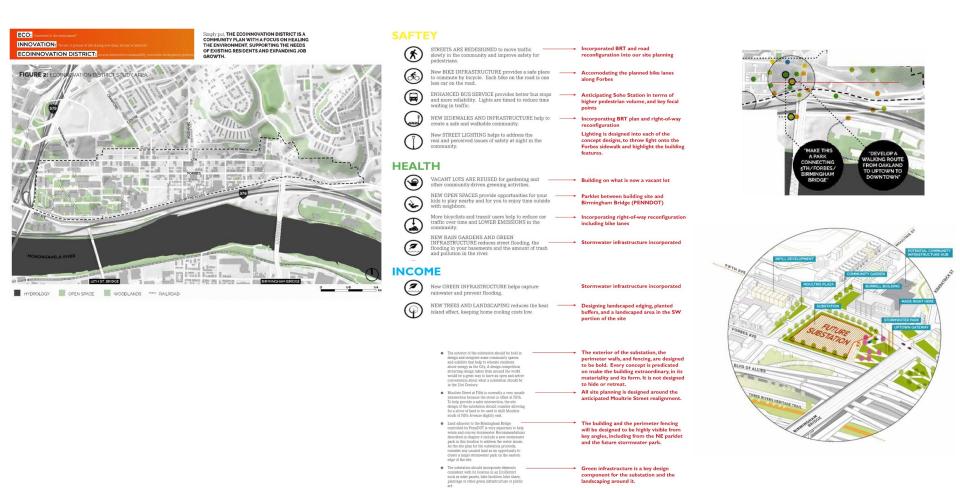

#### Eco Innovation District

DUQUESNE LIGHT CO.

The building shall be equipped with a solar panel array at the rooftop, and "solar trees" located at the NE corner of the site.

Site Analysis

Site Plan - Overview