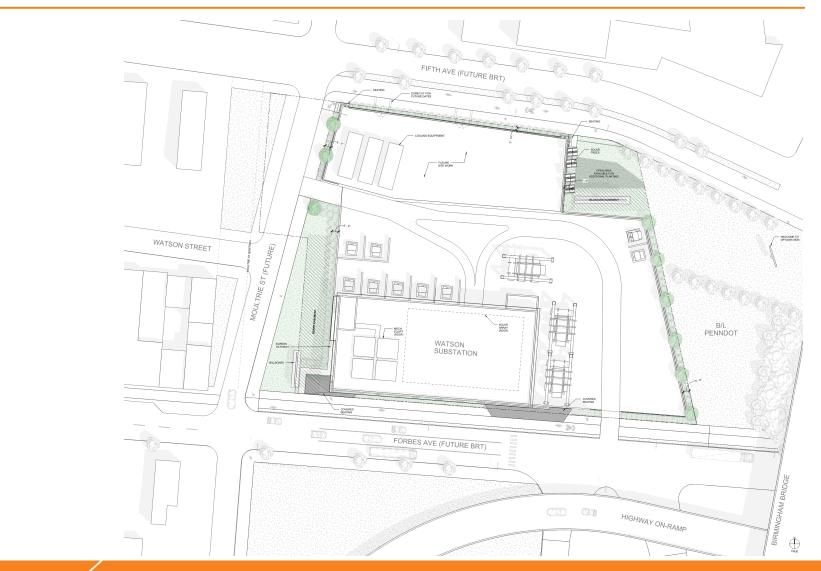

#### Eco Innovation District

DUQUESNE LIGHT CO.

The building shall be equipped with a solar panel array at the rooftop, and "solar trees" located at the NE corner of the site.

Site Analysis

Site Plan - Overview