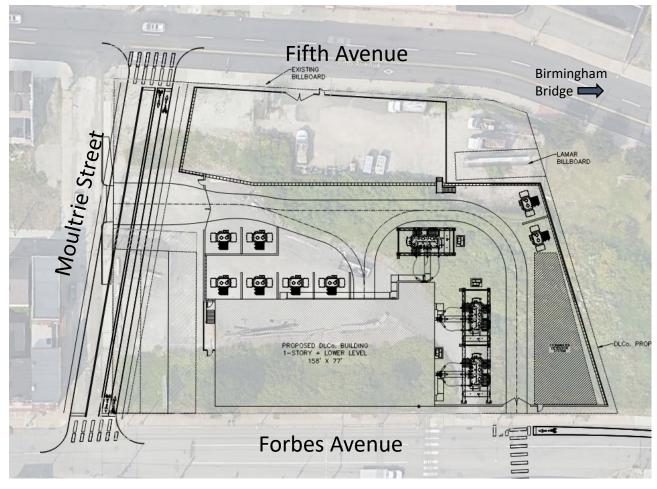

#### Eco Innovation District

DUQUESNE LIGHT CO.

The building shall be equipped with a solar panel array at the rooftop, and "solar trees" located at the NE corner of the site.

Site Analysis

Site Plan - Overview

On Ramp View

Forbes Ave

Forbes SW Corner

Aerial View

Power Uptown – Concept Design

Fifth Ave Views